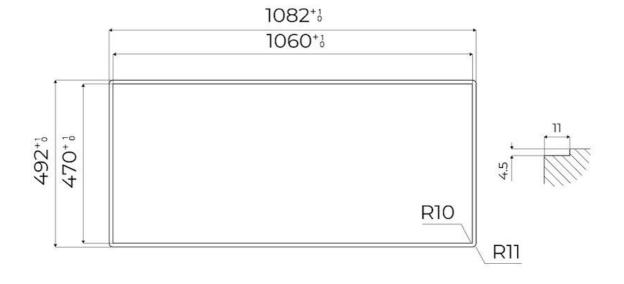

|
| Safety                     | All electric cooker hobs feature the most modern and sophisticated safety protections: Centralised power-off function; Child-proof safety lock; Residual heat warning lights. Induction models feature the following functions: Safety System that turn off the hob in the absence of the pot; Overflow detector that automatically turns off the plate in case of liquid overflow; Automatic deactivation to prevent accidents caused by forgetfulness. |

## **TECHNICAL DATA**

# Foster ==



# Foster ==



FTS - cut out

FT - cut out





### **RECOMMENDED PAIRINGS**



SUPPORT DE PRISE VERSO GUN METAL

A000 A16