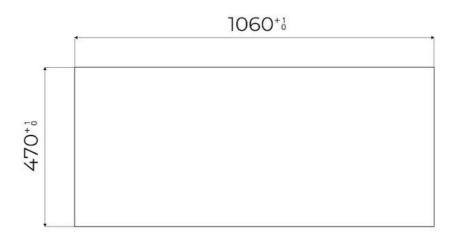

|
| Safety                     | All electric cooker hobs feature the most modern and sophisticated safety protections: Centralised power-off function; Child-proof safety lock; Residual heat warning lights. Induction models feature the following functions: Safety System that turn off the hob in the absence of the pot; Overflow detector that automatically turns off the plate in case of liquid overflow; Automatic deactivation to prevent accidents caused by forgetfulness. |

## **TECHNICAL DATA**

# Foster ==



# Foster ==



FTS - cut out

FT - cut out





### **RECOMMENDED PAIRINGS**



SUPPORT DE PRISE VERSO GUN METAL

A000 A16