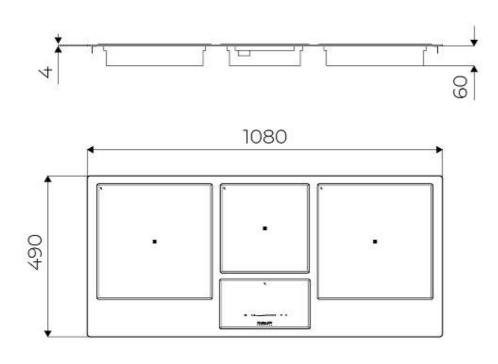

#### **DETAILS**

| Gun Metal                                     |
|-----------------------------------------------|
| Full - h 4mm                                  |
| AISI 304 stainless steel                      |
| Ceramic glass                                 |
| 4 mm                                          |
| 230 - 380 V (50/60 Hz)                        |
| 1080x490 mm                                   |
| Quadra Modular Composition - 3 fields - black |
| Three zones                                   |
|                                               |

| Built-in hole                                  | View technical data sheet                                                              |
|------------------------------------------------|----------------------------------------------------------------------------------------|
| Width                                          | 108 cm                                                                                 |
| Notes:                                         | Connection box included                                                                |
| Total power                                    | 6.700 W                                                                                |
| Left                                           | 2.300 (3.000)* W                                                                       |
| Centre                                         | 1.100 (1.400)* W                                                                       |
| Right                                          | 2.300 (3.000)* W                                                                       |
| Power settings                                 | 9 power settings per zone + Powerboost                                                 |
| Safety                                         | Safety equipment                                                                       |
| Туре                                           | Induction Hob                                                                          |
| Type of commands                               | Touch Control                                                                          |
| Notes:                                         | * Powerboost                                                                           |
| Power settings  Safety  Type  Type of commands | 9 power settings per zone + Powerboost  Safety equipment  Induction Hob  Touch Control |