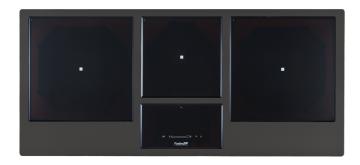

# **GEMMA LINE GUN METAL**

**Induction Hobs** 

Code: 1439 N16

TABLE CUISSON INDUCTION GEMMA LIGNE INOX

#### **DETAILS**

| Gun Metal                                     |
|-----------------------------------------------|
| Full - h 4mm                                  |
| AISI 304 stainless steel                      |
| Ceramic glass                                 |
| 4 mm                                          |
| 230 - 380 V (50/60 Hz)                        |
| 1080x490 mm                                   |
| Quadra Modular Composition - 3 fields - black |
| Three zones                                   |
|                                               |